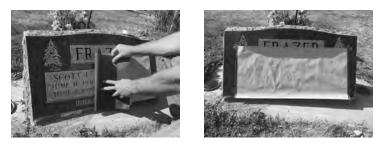

FRAZER SCOTT

Take a rubbing of both names. Refer to the steps below:

Step 1. Tape blue side against the stone so the paper is tight.

**Step 2.** Use a tennis ball and with medium pressure, rub the ball over all areas with inscriptions and cut lines. (The paper must remain in place and tight to the stone. You do not want the ball to roll; hold the ball firmly in hand.)