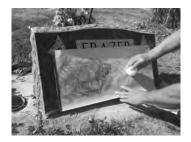

FRAZER SCOTT

Take a rubbing of both names. Refer to the steps below:

Step 1. Tape blue side against the stone so the paper is tight.

**Step 2.** Use a tennis ball and with medium pressure, rub the ball over all areas with inscriptions and cut lines. (The paper must remain in place and tight to the stone. You do not want the ball to roll; hold the ball firmly in hand.)

**Step 3.** Remove the paper from the stone once all the cut lines and inscriptions are clear and readable.

Step 4. Mail the rubbing paper with the order form to Goose Ridge Monuments.\* Travel time is \$75.00 per hour minimum charge to take rubbings of stones. \*