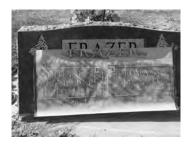

**Step 3.** Remove the paper from the stone once all the cut lines and inscriptions are clear and readable.

Step 4. Mail the rubbing paper with the order form to Goose Ridge Monuments.\* Travel time is \$75.00 per hour minimum charge to take rubbings of stones. \*